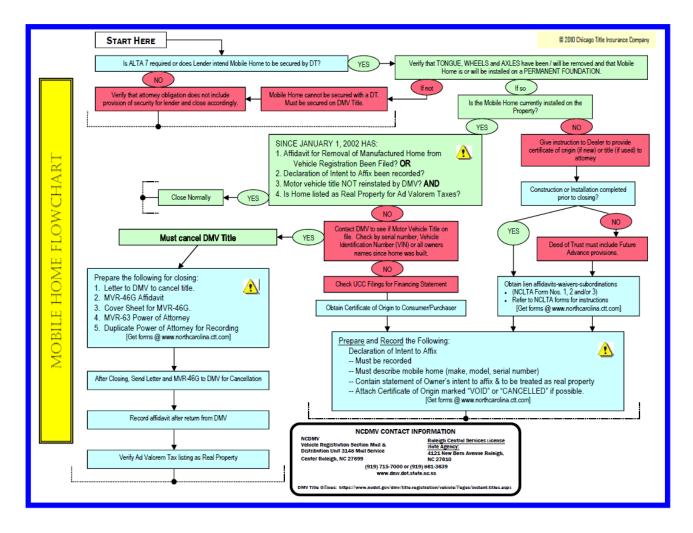

|
| Is the property being taxed as real property? Yes, and tax card is attached. $\Box$ No $\Box$                                                                                                    |
| Is there a Declaration of Intent to Affix recorded in the Chain of Title? Yes, and a copy of all recorded declarations or recorded Deeds of Trust with Affixation are attached. $\Box$ No $\Box$ |
| Would you like the Magnolia Title Company Team to fill out the MVR-46G to cancel the title with DMV? Yes $\Box$ No $\Box$                                                                        |

<sup>\*\*</sup>See attached Mobile Home Flow Chart for procedural reference.